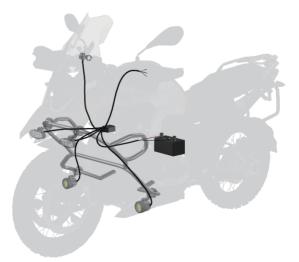

## • Notes:

- **1.**Do not forget to connect the ACC line to the turn on wire.
- 2. More function details are available on user manual.
- **3.**Following instruction on BMW R1200 is just for reference, mounting positions can be changed according to your bikes.